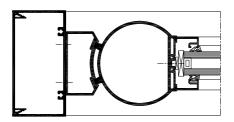

The glass panels can be placed both on the outside and on the inside, with a flush appearance. Swing doors can easily be integrated into the façade. To aid safety, all doors can be fitted with an integrated anti-finger trap.

ANTI-FINGER TRAP

FLAT BOTTOM SOLUTION

REYNAERS ALUMINIUM NV/SA • www.reynaers.com • info@reynaers.com 11/2007 - 0H0.13C2.00 - Publisher Responsible at Law: L. Finé, Oude Liersebaan 266, B-2570 Duffel