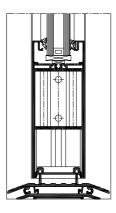

## **TECHNICAL CHARACTERISTICS**

| Style variants       | STANDARD DOOR                                                  | PIVOT DOOR | AUTOMATIC DOOR |
|----------------------|----------------------------------------------------------------|------------|----------------|
| Min. visible width   |                                                                |            |                |
| Frame + vent         | 149 mm                                                         | 175 mm     | 125 mm         |
| Overall system depth |                                                                |            |                |
| Frame                | 100 mm                                                         | 100 mm     | 150 mm         |
| Vent                 | 52 mm                                                          | 52 mm      | 52 mm          |
| Glass thickness      | 24 mm                                                          | 24 mm      | 24 mm          |
| Beaded sections      | 4 to 38 mm                                                     |            |                |
| Pocket sections      | 4 to 24 mm                                                     |            |                |
| Glazing method       | Beaded door vent or in case of screens a shuffled pocket frame |            |                |
|                      |                                                                |            |                |