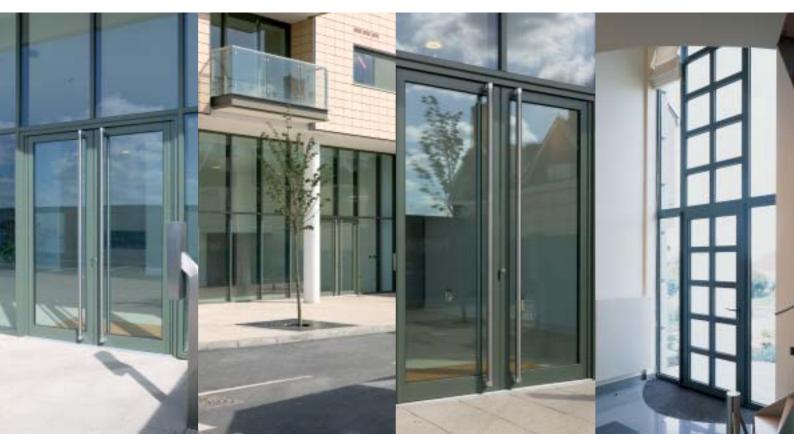

## Vision 50 Windows & Doors

Vision 50 is a range of non-thermally insulated profiles, designed specifically for ground-floor treatments. The system has been designed to offer the highest level of performance whilst being efficient in manufacture. Vision 50 ground floor treatments are designed for high traffic applications in both office and retail developments and can offer a threshold detail that conforms to UK building regulations.

The glass panels can be placed both on the outside and on the inside, with a flush appearance. Swing doors can easily be integrated into the façade. To aid safety, all doors can be fitted with an integrated anti-finger trap.

A simple butt jointed framing construction allows for maximum flexibility. The system can be designed with single and double swing doors or doors can be restricted to just open to one side via a hinged and rebate construction. Various devices can be fitted allowing the door to pivot or slide automatically.