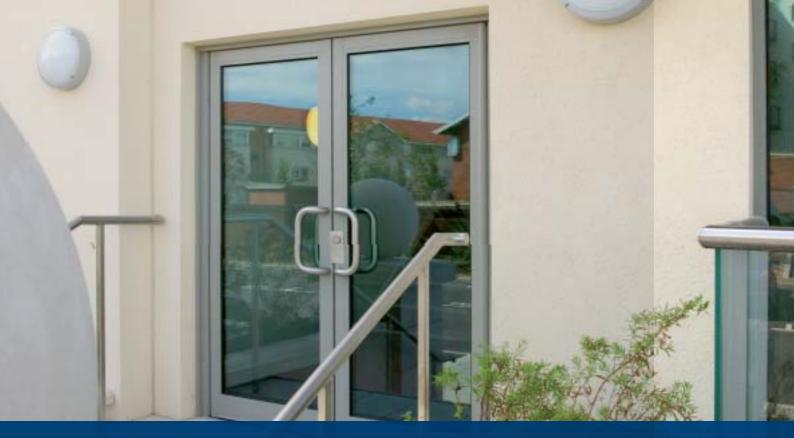

## Vision 50 Windows & Doors

Vision 50 is a range of non-thermally insulated profiles, designed specifically for ground-floor treatments. The system has been designed to offer the highest level of performance whilst being efficient in manufacture. Vision 50 ground floor treatments are designed for high traffic applications in both office and retail developments and can offer a threshold detail that conforms to UK building regulations.

The glass panels can be placed both on the outside and on the inside, with a flush appearance. Swing doors can easily be integrated into the façade. To aid safety, all doors can be fitted with an integrated anti-finger trap.

A simple butt jointed framing construction allows for maximum flexibility. The system can be designed with single and double swing doors or doors can be restricted to just open to one side via a hinged and rebate construction. Various devices can be fitted allowing the door to pivot or slide automatically.